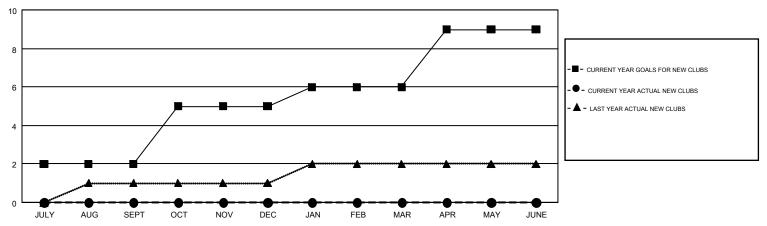

## GOALS AND ACTUAL NEW CLUBS CUMULATIVE

## Multiple District 9

GMT: MICHAEL MOLENDA

LOCATION: IOWA

GMT CA 1

| Clubs         |               |           |               | Members               |                           |                         |                                                    |  |
|---------------|---------------|-----------|---------------|-----------------------|---------------------------|-------------------------|----------------------------------------------------|--|
|               | RESULTS FOR   | 2017-2018 |               | RESULTS FOR 2017-2018 |                           |                         |                                                    |  |
| QUARTER       | NEW CLUB GOAL | NEW CLUBS | DROPPED CLUBS | QUARTER               | MEMBER GROWTH NET<br>GOAL | MEMBER GROWTH<br>ACTUAL | DROPPED<br>MEMBERS ACTUAL<br>(including transfers) |  |
| JULY/AUG/SEPT | 2             | 0         | 2             | JULY/AUG/SEPT         | 73                        | 180                     | 207                                                |  |
| OCT/NOV/DEC   | 3             | 0         | 4             | OCT/NOV/DEC           | 65                        | 144                     | 271                                                |  |
| JAN/FEB/MAR   | 1             | 0         | 3             | JAN/FEB/MAR           | 45                        | 58                      | 103                                                |  |
| APR/MAY/JUNE  | 3             | 0         | 0             | APR/MAY/JUNE          | 50                        | 0                       | 0                                                  |  |