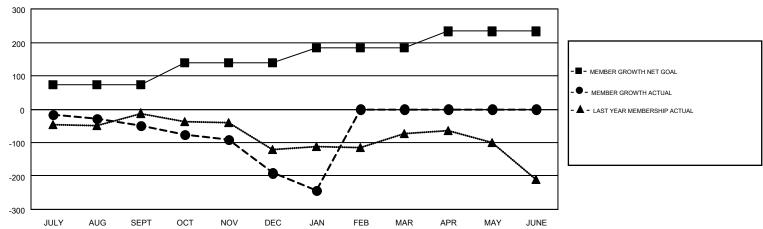

## GOALS AND ACTUAL MEMBERS CUMULATIVE

| DROPPED CLUBS: 9  DROPPED MEMBERS |           | 136 CLUBS OF 328 ADDED 1 OR MORE<br>NEW MEMBERS | GENDER DISTRIBUTION  MALE 6,256 (75.04%)  FEMALE 2,081 (24.96%) |  |       |
|-----------------------------------|-----------|-------------------------------------------------|-----------------------------------------------------------------|--|-------|
| DECEASED                          | 73        | CLICK HERE FOR CUMULATIVE                       | TOTAL FAMILY UNIT MEMBERS                                       |  | 1,630 |
| CLUB CANCELLED OTHER              | 71<br>437 | MEMBERSHIP DATA                                 | FAMILY MEMBERS PAYING HALF DUES                                 |  | 828   |
| TOTAL                             | 581       |                                                 |                                                                 |  |       |

## Multiple District 9

GMT: MICHAEL MOLENDA

LOCATION: IOWA

GMT CA 1

| Clubs         |               |           |               | Members               |                           |                         |                                                    |  |
|---------------|---------------|-----------|---------------|-----------------------|---------------------------|-------------------------|----------------------------------------------------|--|
|               | RESULTS FOR   | 2017-2018 |               | RESULTS FOR 2017-2018 |                           |                         |                                                    |  |
| QUARTER       | NEW CLUB GOAL | NEW CLUBS | DROPPED CLUBS | QUARTER               | MEMBER GROWTH NET<br>GOAL | MEMBER GROWTH<br>ACTUAL | DROPPED<br>MEMBERS ACTUAL<br>(including transfers) |  |
| JULY/AUG/SEPT | 2             | 0         | 2             | JULY/AUG/SEPT         | 73                        | 180                     | 207                                                |  |
| OCT/NOV/DEC   | 3             | 0         | 4             | OCT/NOV/DEC           | 65                        | 144                     | 271                                                |  |
| JAN/FEB/MAR   | 1             | 0         | 3             | JAN/FEB/MAR           | 45                        | 58                      | 103                                                |  |
| APR/MAY/JUNE  | 3             | 0         | 0             | APR/MAY/JUNE          | 50                        | 0                       | 0                                                  |  |